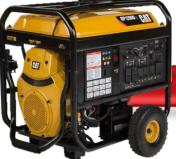

## CAT PORTABLE GENERATORS

**CAT INV SERIES INVERTER** 

**GENERATOR** 

**INV2000** 

\$84999

#522-2700

**RP12000 E** 

\$2,89999