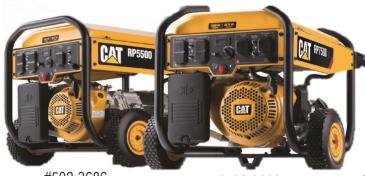

## **CAT RP SERIES GENERATORS**

#502-3686

#502-3690

CATERPILLAR

#502-3688

#502-3684

**RP5500** 

\$94999

**RP7500** 

\$1,29999

**RP6500** 

**RP3600** 

\$1,17999

\$59999