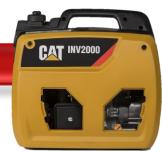

## CAT PORTABLE GENERATORS

**CAT INV SERIES INVERTER** 

**GENERATOR** 

**INV2000** 

\$84999

#522-2700

**RP12000 E** 

\$2,89999