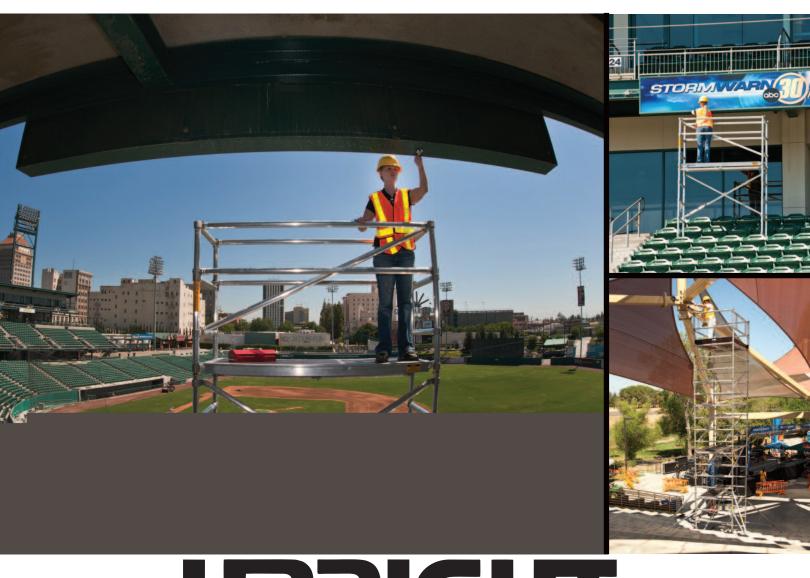

## **Aluminum Span** Scaffold

**Access Tower System** 

**Instant Span Scaffold is a lightweight** aluminum mobile tower system that is quick and easy to assemble. Strong, durable and highly versatile, the Span Scaffold can be used as a simple free standing rolling tower or as part of a complete scaffold system.

Used for general maintenance and construction everywhere, Instant Span Scaffold will keep on working, providing a high return on investment and giving the professional tradesman a reliable, and secure method of working.

Construction, Electrical, Dry Wall, Painting, Insulation, Alarm System Installation, Solar Panel Installation, Retail, Airports, Theatres, Stadiums, Churches, Hospitals, Commercial Buildings, Clean Room Maintenance, Manufacturing Plants & **Schools and Power** Generation Plants.