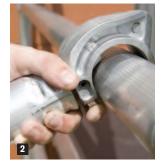

### Sales@uprightscaffoldusa.com

1. Rib-Grip Cold-formed

The Rib-Grip cold-formed

joints give up to three times

conventional welded joint.

**Joints** 

Hooks snap easily into locked position. An easy release catch design aids in disassembly. The large contact area adds ridgidity. The Rhino-nose brace end adds strength and durability.