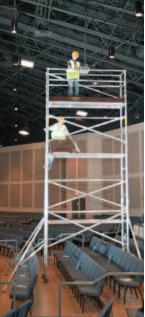

## 6. Span Towers are Highly Versatile

They can be adjusted easily to work over seating, then simply unlocked and rolled into the next position.

### 7. Floor Loading

It's lightweight construction takes care of floor loading issues. The picture above demonstrates how the Span Scaffold can work on delicate stage flooring.