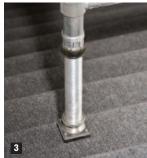

### VX Base Units

### **VX** Base

The VX Base is a one-piece base section which folds out in seconds to provide a solid base for easy erection.