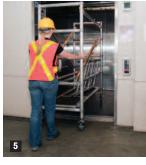

### 5. Lightweight and Portable

Span Scaffold can be transported easily fitting into elevators to work on any level.