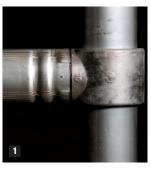

Span Scaffold is available in single-wide and double-wide and in lengths of 6ft, 8ft and 10ft. It features the Rib-Grip cold-formed joint design, which has been proved to be up to three times stronger than welded joints.

### Sales@uprightscaffoldusa.com

1. Rib-Grip Cold-formed

The Rib-Grip cold-formed

joints give up to three times

conventional welded joint.

**Joints** 

Hooks snap easily into locked position. An easy release catch design aids in disassembly. The large contact area adds ridgidity. The Rhino-nose brace end adds strength and durability.