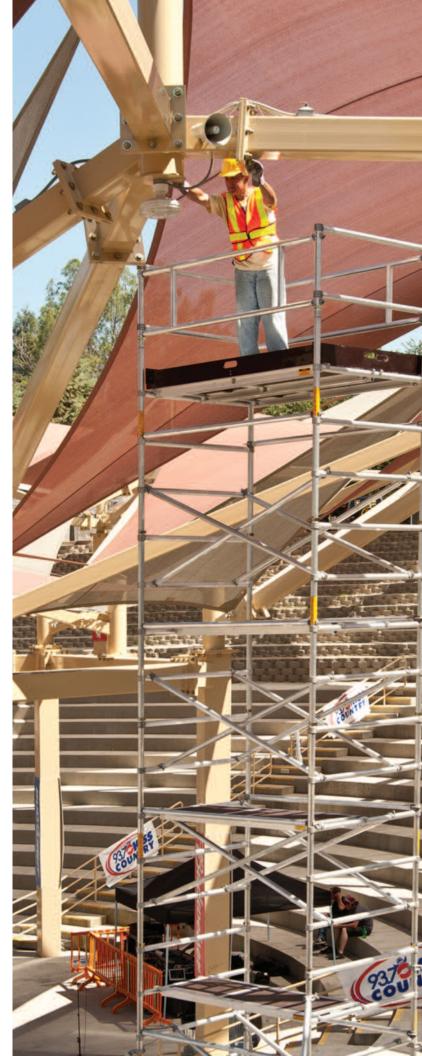

### 5. Lightweight and Portable

Span Scaffold can be transported easily fitting into elevators to work on any level.

## 6. Span Towers are Highly Versatile

They can be adjusted easily to work over seating, then simply unlocked and rolled into the next position.