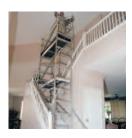

### **VX Stairwell Scaffold**

The Instant VX Stairwell Scaffold makes light work of overhead and wall access over stairways. The base unit simply folds out and is set up on the stairwell. Add the extensions, the platforms, the guardrails, toeboards and outriggers - no tools required!