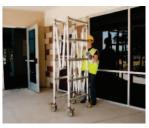

## **Aluminum Span** Scaffold

**Access Tower System** 

**Instant Span Scaffold is a lightweight** aluminum mobile tower system that is quick and easy to assemble. Strong, durable and highly versatile, the Span Scaffold can be used as a simple free standing rolling tower or as part of a complete scaffold system.

Span Scaffold is available in single-wide and double-wide and in lengths of 6ft, 8ft and 10ft. It features the Rib-Grip cold-formed joint design, which has been proved to be up to three times stronger than welded joints.

Used for general maintenance and construction everywhere, Instant Span Scaffold will keep on working, providing a high return on investment and giving the professional tradesman a reliable, and secure method of working.