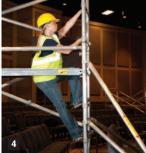

#### 4. End Frame Access

the strength of a

Access to the working platform is from the end frame or an optional walk-up stairway on double width towers. Rungs are fluted for better grip and increased slip-resistance.