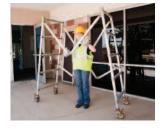

### Sales@uprightscaffoldusa.com

1. Rib-Grip Cold-formed

The Rib-Grip cold-formed

joints give up to three times

conventional welded joint.

**Joints** 

Hooks snap easily into locked position. An easy release catch design aids in disassembly. The large contact area adds ridgidity. The Rhino-nose brace end adds strength and durability.

#### 4. End Frame Access

the strength of a

Access to the working platform is from the end frame or an optional walk-up stairway on double width towers. Rungs are fluted for better grip and increased slip-resistance.