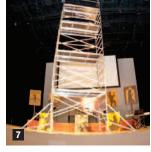

### 7. Floor Loading

It's lightweight construction takes care of floor loading issues. The picture above demonstrates how the Span Scaffold can work on delicate stage flooring.