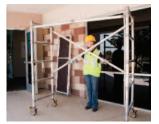

### 5. Lightweight and Portable

Span Scaffold can be transported easily fitting into elevators to work on any level.

## 6. Span Towers are Highly Versatile

They can be adjusted easily to work over seating, then simply unlocked and rolled into the next position.