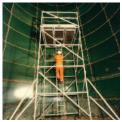

#### 4. End Frame Access

the strength of a

Access to the working platform is from the end frame or an optional walk-up stairway on double width towers. Rungs are fluted for better grip and increased slip-resistance.

### 5. Lightweight and Portable

Span Scaffold can be transported easily fitting into elevators to work on any level.