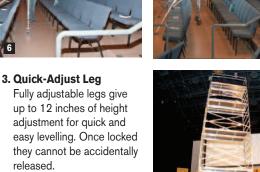

## Features of the Instant Span Scaffold

## 6. Span Towers are Highly Versatile

They can be adjusted easily to work over seating, then simply unlocked and rolled into the next position.