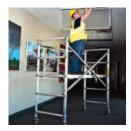

#### 4. End Frame Access

the strength of a

Access to the working platform is from the end frame or an optional walk-up stairway on double width towers. Rungs are fluted for better grip and increased slip-resistance.

### 5. Lightweight and Portable

Span Scaffold can be transported easily fitting into elevators to work on any level.