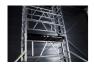

## Altrex MiTOWER STAIRS

The MiTOWER STAIRS is an extension of the MiTOWER and MiTOWER PLUS. Only one person is needed to assemble this compact scaffold in a stairwell. Safe and fast. Thanks to this intelligent application, unsafe working on a staircase is a thing of the past.

#### Working safely on an uneven level

With the MiTOWER STAIRS, you can work safely on an uneven level. Stable all the way to the top.

### Compact and easy to place on a staircase

The compact design means that the MiTOWER STAIRS is the ideal scaffold to move into a narrow stairwell.