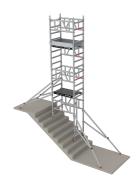

## Altrex MiTOWER STAIRS

The MiTOWER STAIRS is an extension of the MiTOWER and MiTOWER PLUS. Only one person is needed to assemble this compact scaffold in a stairwell. Safe and fast. Thanks to this intelligent application, unsafe working on a staircase is a thing of the past.

#### Working safely on an uneven level

With the MiTOWER STAIRS, you can work safely on an uneven level. Stable all the way to the top.

### Compact and easy to place on a staircase

The compact design means that the MiTOWER STAIRS is the ideal scaffold to move into a narrow stairwell.

### Strong and stable

Circular welded and pinched claw-brace connections turn the MiTOWER STAIRS into the strongest, most stable scaffolding of its kind.