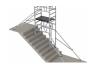

### Compact and easy to place on a staircase

The compact design means that the MiTOWER STAIRS is the ideal scaffold to move into a narrow stairwell.

### Strong and stable

Circular welded and pinched claw-brace connections turn the MiTOWER STAIRS into the strongest, most stable scaffolding of its kind.