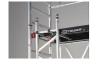

The intelligent design of the MiTOWER forces you to build the mobile rolling tower safely. Platform girders and a unique suspension mechanism in the platforms give you maximum grip and make it extra easy. Double guardrail braces, a handy claw system and double braked castors mean that the mobile scaffolding is one of the most stable of its kind.

### Strong and stable

Circular welded and pinched claw-brace connections turn the MiTOWER STAIRS into the strongest, most stable scaffolding of its kind.