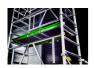

# Unique suspension mechanism

'Extra hands' to hang materials during the construction and dismantling of the MiTOWER STAIRS. Slides in and out in a single, quick movement.