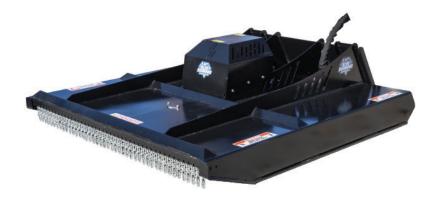

## **BRUSH CUTTER** HEAVY DUTY

The Blue Diamond® Heavy Duty Brush Cutter is a high-performance cutter that is priced right for the customer who is not an everyday heavy commercial user. It mows very well in grass and cuts up to 3" diameter brush with ease!

The tapered back allows cut debris to roll out consistently and helps the cutter to float over stumps. The drive uses grease, which is more reliable than oil and requires less maintencance. The perimeter wire guard spools up wire where it can be accessed easily with wire cutters. If wire does manage to get by the perimeter wire guard, the secondary wire guard will stop it.

The heavily reinforced deck has many new features for added strength and easier cleaning. The deck is thicker and uses deck reinforcements above and below in high-stress areas. The addition of of wear bars on the sides gives longer life when used in abrasive ground conditions.

## **FEATURES INCLUDE**

- Available in 60" and 72" cutting widths
- · Chain curtain minimizes discharge
- Perimeter wire/vine guard on blade carrier
- 3" diameter cutting capacity
- Dual external crossover relief valves
- 4000 Series geroler motor
- · Dual-direction cutting
- 1 year warranty