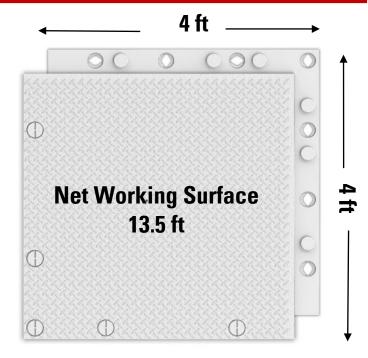

# MATRAX HD

PRODUCT SPECIFICATIONS

RAMP SPECIFICATIONS

4 ft 43.7 in 18 in 3 wide 4 ft MALE BOTTOM FEMALE MODULE SIZE ACTUAL 43.75" x 18" x 1.5" 4' x 4' x 1.5" NET WORKING SURFACE: 13.5 ft2 (1.25 m2) WEIGHT 50 lbs (22.68 kg) 13.5 lbs COMPRESSION STRENGTH 450 psi (3,100 kps) MAX WHEEL LOAD 300 psi (2,068 kps) MAX ALLOWABLE DEFLECTION 3 in (7.62 cm) COLOR Translucent white or grey MATERIAL Virgin HDPE Plastic Virgin HDPE Plastic TEMPERATURE RANGE -4° F - 113° F (- 20° C - 45° C) BURN RATING UL 94-HB DESIGN FEATURES Diamond surface texture, closed-back Female and male configuration adjoin design, overlapping/underlapping with appropriate edge of the panels. flanges enhance load spread and create Pairs of panels are used to create a smooth surface build joints. Meets ADA compliance requirements (US). CONNECTION SYSTEM Preinstalled nylon cam locks; vertical locking system - no loose parts T-bar locking tool SHIPPING CAPACITY US Standard 48 ft flatbed truck: 840 panels/11,340 ft2 (1053.52 m2)