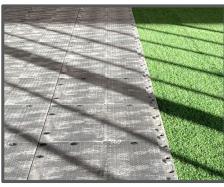

# MATRAX

Matrax is a lightweight plastic ground protection system. This system can support loads of heavy equipment and large crowds. The panels interlock, forming a stable base for large stages and grandstands or safe access for forklifts, site traffic, and heavy equipment. The ground protection system provides optimized load distribution and creates a safe even surface.

### **MATRAX FLOORING APPLICATIONS**

- Aircraft Hangars
- Arena Flooring
- Event Flooring
- Grass and Turf Protection
- Temporary
  - Work Platforms
  - Pedestrian Walkways
  - Parking Lots
  - Roadways
- Tent and Outdoor Flooring
- Trade Shows
- Staging Areas
- Stadium Turf Protection
- Warehouse Flooring