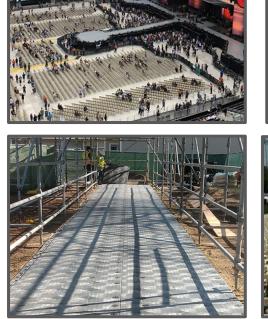

# MATRAX

Matrax is a lightweight plastic ground protection system. This system can support loads of heavy equipment and large crowds. The panels interlock, forming a stable base for large stages and grandstands or safe access for forklifts, site traffic, and heavy equipment. The ground protection system provides optimized load distribution and creates a safe even surface.

### **MATRAX FLOORING APPLICATIONS**

- Aircraft Hangars
- Arena Flooring
- Event Flooring
- Grass and Turf Protection
- Temporary
  - Work Platforms
  - Pedestrian Walkways
  - Parking Lots
  - Roadways
- Tent and Outdoor Flooring
- Trade Shows
- Staging Areas
- Stadium Turf Protection
- Warehouse Flooring