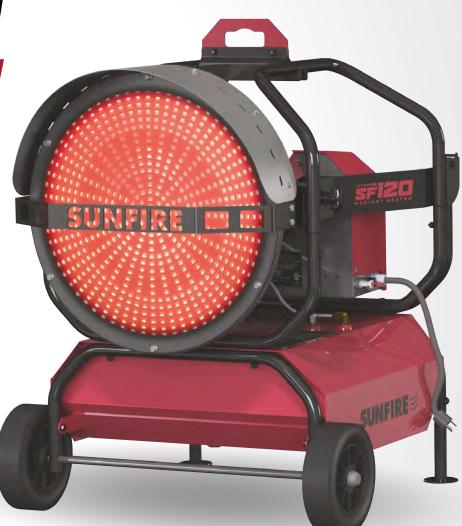

## SUNFIRE

HEATS UP TO 2,800 SQ. FT.

**LOW NOISE** 

**ODORLESS** 

ZERO CO EMISSIONS\*

DUST FREE EXPERIENCE

\* Requires 120V of electricity.

THERMOSTAT CONTROL OPTION CONNECT TO STANDARD WALL THERMOSTAT (THERMOSTAT NOT INCLUDED)

## THE ULTIMATE HEATING

Advanced technology extends nozzle life, improve<sub>S</sub> burn efficiency to achieve zero\* carbon monoxide emissions, and includes *RAPID ACCESS™* Easy Maintenance Hatch.

\*Zero CO with properly tuned burner and at steady state temperature.

Allows quick access to the nozzle assembly making tune-ups and maintenance ultra-fast and easy.

Requires proper ventilation indoors. Not for household residential use.

**Multi-Lift Bracket** 

(Hook/Strap/Forklift)

Safety Tip Switch

Thermostat Regulation Option

> Collapsible Handle

Heavy-Duty
Construction

\* Actual product may vary from images due to product enhancement.

Easy-Fill Fuel Neck

Flat-Free

Wheels

**Upward Tilt** 

Capability

**Comfort Grip** 

**Quick Change** 

**Steel Tube Frame** 

Spin-on fuel filter

**Available Accessory:** Fuel-Filter Heating Band. Improves startup in extreme cold conditions.

| -    | $\Gamma$ | <b>`</b> | ΛТ       | NI C |
|------|----------|----------|----------|------|
| -5 P |          | . I F    | $\Delta$ | N S  |