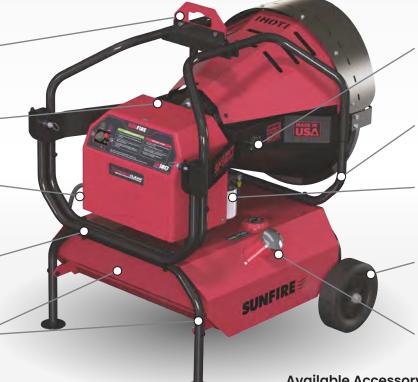

Allows quick access to the nozzle assembly making tune-ups and maintenance ultra-fast and easy.

Requires proper ventilation indoors. Not for household residential use.

**Multi-Lift Bracket** 

(Hook/Strap/Forklift)

Safety Tip Switch

Thermostat Regulation Option

> Collapsible Handle

Heavy-Duty
Construction

\* Actual product may vary from images due to product enhancement.

Easy-Fill Fuel Neck

Flat-Free

Wheels

**Upward Tilt** 

Capability

**Comfort Grip** 

**Quick Change** 

**Steel Tube Frame** 

Spin-on fuel filter

**Available Accessory:** Fuel-Filter Heating Band. Improves startup in extreme cold conditions.

| -    | $\Gamma$ | <b>`</b> | ΛТ       | NI C |
|------|----------|----------|----------|------|
| -5 P |          | . I F    | $\Delta$ | N S  |