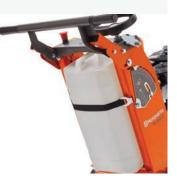

**Easy to operate** Productive and robust with excellent weight distribution and stability.

**Easy to transport** Compact saw that is easy to lift.

Large integrated water tank

Quick connection for water hose to the blade guard. No tools required for dis-assembly.