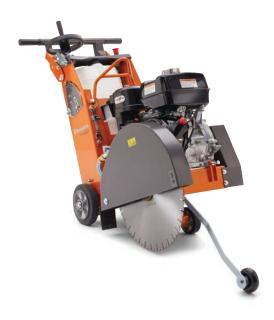

## Husqvarna FS 400 LV

Our robust FS 400 LV is a convenient all-round petrol push floor saw. The adjustable handle ensures an ergonomic working position. Perfect weight distribution gives excellent stability while sawing. Ideal for small road repair jobs in concrete or asphalt, up to 189 mm cutting depth.

**Easy to operate** Productive and robust with excellent weight distribution and stability.

**Easy to transport** Compact saw that is easy to lift.

Large integrated water tank

Quick connection for water hose to the blade guard. No tools required for dis-assembly.

## **FEATURES**

- Productive and robust with excellent weight distribution and stability. Engine and blade shaft mounting system increases comfort and
- Adjustable handles
- Compact saw that is easy to lift.
- Large integrated water tank