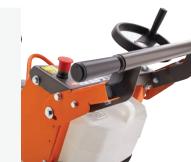

## Adjustable handles

Provides a closer and more comfortable position to the cutting side for easier alignment and straighter cuts. Handle can also be folded for transport.