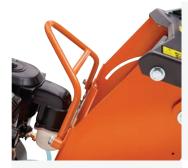

- Engine and blade shaft mounting system increases comfort and gives excellent cutting performance.
- Adjustable for all blade diameters.
- The handwheel can be folded when moving the saw to avoid breakage.