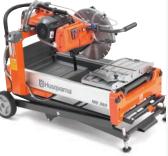

#### **Ergonomic and low vibrations**

Integrated telescope carry handles and light weigh facilitates easy movement. Plunge handle ensures low vibrations for the operator.