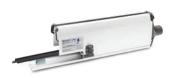

# Husqvarna MS 360

The MS 360 saw offers precision like no other and has an exceptional cutting depth up to 5" deep for a standard 14" blade. The sturdy and rigid design makes it suitable for large jobs cutting block, brick or pavers. The MS 360 rotates for 22.5 degree and 45 degree bevel cuts and switches easily between plunge and miter cutting which makes is fast and versatile on the job site. The patented water containment system facilitates clean work area.