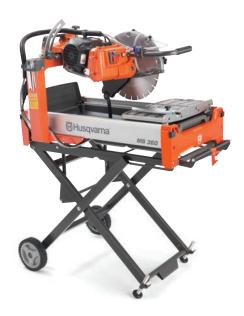

# Husqvarna MS 360

The MS 360 saw offers precision like no other and has an exceptional cutting depth up to 5" deep for a standard 14" blade. The sturdy and rigid design makes it suitable for large jobs cutting block, brick or pavers. The MS 360 rotates for 22.5 degree and 45 degree bevel cuts and switches easily between plunge and miter cutting which makes is fast and versatile on the job site. The patented water containment system facilitates clean work area.

## High performance

Rotates 22.5 degee and 45 degree bevel cuts and can easily switch between plunge and mitre cutting which makes is fast and versitile on the job site.

# **FEATURES**

- Easy to transport
- Clean work area

- Ergonomic and low vibrations
- High performance

| Technical Specifications |                     |
|--------------------------|---------------------|
| MOTOR                    |                     |
| Frequency                | 60 Hz               |
| Voltage                  | 100-115 V           |
| Rated input power        | 1.1 kW              |
| CUTTING EQUIPMENT        |                     |
| Blade diameter, max      | 355 mm              |
| Cutting depth, max       | 127 mm              |
| Max cutting length       | 450 mm              |
| DIMENSIONS               |                     |
| Product size height      | 700 mm              |
| Product size length      | 1010 mm             |
| Weight                   | 58.2 kg             |
| PACKAGING                |                     |
| Packaging length         | 1240 mm             |
| Packaging width          | 730 mm              |
| Packaging height         | 850 mm              |
| Packaging volume         | 960 dm <sup>3</sup> |