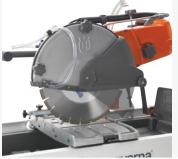

## High performance

Rotates 22.5 degee and 45 degree bevel cuts and can easily switch between plunge and mitre cutting which makes is fast and versitile on the job site.