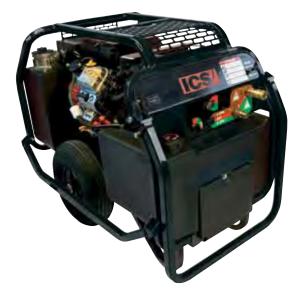

## P110 POWERPACK

## PORTABLE POWER FOR THE PROFESSIONAL CUTTER

ICS<sup>®</sup> gas operated power packs are a dependable, self-contained source of hydraulic power that offer superior cooling capacity. The functional, ergonomic design makes them easily transportable to any job site. Comes equipped with  $1/2^{"}$  quick disconnects.

## P110 23 HP (17 kW) POWERPACK

Step up to the power of the newest addition to the ICS line of reliable powerpacks. Adjustable to 8 gpm or 12 gpm (30 lpm or 45 lpm) operation.

| SPECIFICATIONS                     |                                                 |
|------------------------------------|-------------------------------------------------|
| ENGINE                             | 23hp Briggs, V-twin, air cooled, electric start |
| CAPACITY                           | One 8gpm circuit or one 12 gpm circuit          |
| LENGTH                             | 36.9 in                                         |
| WIDTH                              | 23 in                                           |
| HEIGHT                             | 29.5 in                                         |
| WEIGHT (WET) SINGLE CIRCUIT BRIGGS | 330 lbs                                         |
| FUEL TANK CAPACITY                 | 6 gal                                           |
| EST. GAS CONSUMPTION PER HOUR      | 1.3 gal                                         |
| HYDRAULIC RESEVOIR CAPACITY        | 3 gal                                           |
| RELIEF VALVE "CRACK" SETTING       | 2100 psi                                        |
| FULL RELIEF SETTING                | 2500 psi                                        |