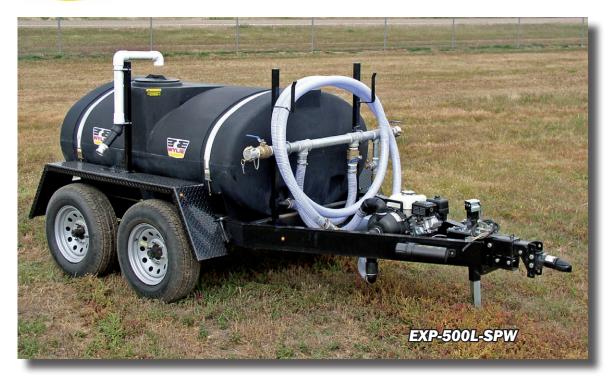

## "Express" Potable Water Trailer

**500** *Gallon "Express" Potable Water Trailer (non-certified) All components of this non-certified trailer are rated for potable water.* 

| Specifications |                            |
|----------------|----------------------------|
| Capacity       | 500 Gallons                |
| Ритр           | 2" Banjo Pump/Honda Engine |
| Discharge      | Galvanized Manifold        |
| Fill           | 2" Anti-Siphon             |
| Hitch          | 2" Ball Adjustable Height  |
| Trailer        | DOT Approved               |
| Frame          | 6" Channel Iron            |
| Axles/Brakes   | Tandem Spring/Surge        |
| Tires          | ST225/75D15                |
| GVWR           | 6,000 lb                   |
| Empty Weight   | 1,800 lb                   |
| Length         | 162"                       |
| Width          | 79"                        |
| Height         | 66"                        |
| Wheel Track    | 71"                        |