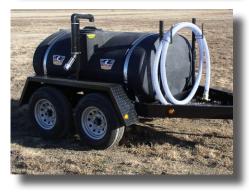

## "Express" Potable Water Trailer

**500** *Gallon "Express" Potable Water Trailer (non-certified) All components of this non-certified trailer are rated for potable water.* 

| Specifications |                            |
|----------------|----------------------------|
| Capacity       | 500 Gallons                |
| Ритр           | 2" Banjo Pump/Honda Engine |
| Discharge      | Galvanized Manifold        |
| Fill           | 2" Anti-Siphon             |
| Hitch          | 2" Ball Adjustable Height  |
| Trailer        | DOT Approved               |
| Frame          | 6" Channel Iron            |
| Axles/Brakes   | Tandem Spring/Surge        |
| Tires          | ST225/75D15                |
| GVWR           | 6,000 lb                   |
| Empty Weight   | 1,800 lb                   |
| Length         | 162"                       |
| Width          | 79"                        |
| Height         | 66"                        |
| Wheel Track    | 71"                        |