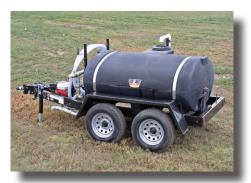

## "Express" Potable Water Trailer

**500** *Gallon "Express" Potable Water Trailer (non-certified) All components of this non-certified trailer are rated for potable water.* 

| Specifications |                            |
|----------------|----------------------------|
| Capacity       | 500 Gallons                |
| Ритр           | 2" Banjo Pump/Honda Engine |
| Discharge      | Galvanized Manifold        |
| Fill           | 2" Anti-Siphon             |
| Hitch          | 2" Ball Adjustable Height  |
| Trailer        | DOT Approved               |
| Frame          | 6" Channel Iron            |
| Axles/Brakes   | Tandem Spring/Surge        |
| Tires          | ST225/75D15                |
| GVWR           | 6,000 lb                   |
| Empty Weight   | 1,800 lb                   |
| Length         | 162"                       |
| Width          | 79"                        |
| Height         | 66"                        |
| Wheel Track    | 71"                        |