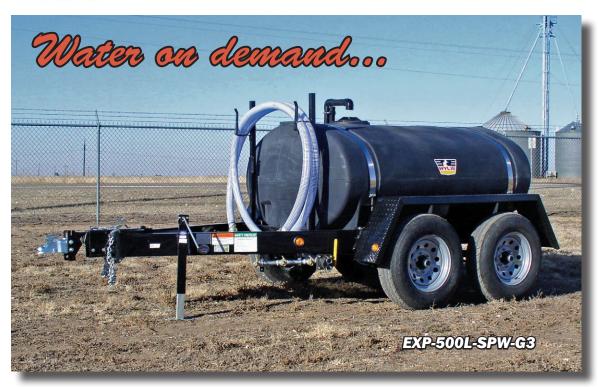

## "Express" Potable Water Trailer

**500** *Gallon "Express" Potable Water Trailer (non-certified) All components of this non-certified trailer are rated for potable water.* 

| Specifications |                            |
|----------------|----------------------------|
| Capacity       | 500 Gallons                |
| Ритр           | 2" Banjo Pump/Honda Engine |
| Discharge      | Galvanized Manifold        |
| Fill           | 2" Anti-Siphon             |
| Hitch          | 2" Ball Adjustable Height  |
| Trailer        | DOT Approved               |
| Frame          | 6" Channel Iron            |
| Axles/Brakes   | Tandem Spring/Surge        |
| Tires          | ST225/75D15                |
| GVWR           | 6,000 lb                   |
| Empty Weight   | 1,800 lb                   |
| Length         | 162"                       |
| Width          | 79"                        |
| Height         | 66"                        |
| Wheel Track    | 71"                        |