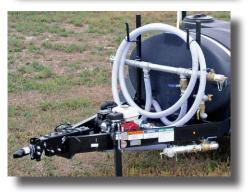

## "Express" Potable Water Trailer

**500** *Gallon "Express" Potable Water Trailer (non-certified) All components of this non-certified trailer are rated for potable water.* 

| Specifications |                            |
|----------------|----------------------------|
| Capacity       | 500 Gallons                |
| Ритр           | 2" Banjo Pump/Honda Engine |
| Discharge      | Galvanized Manifold        |
| Fill           | 2" Anti-Siphon             |
| Hitch          | 2" Ball Adjustable Height  |
| Trailer        | DOT Approved               |
| Frame          | 6" Channel Iron            |
| Axles/Brakes   | Tandem Spring/Surge        |
| Tires          | ST225/75D15                |
| GVWR           | 6,000 lb                   |
| Empty Weight   | 1,800 lb                   |
| Length         | 162"                       |
| Width          | 79"                        |
| Height         | 66"                        |
| Wheel Track    | 71"                        |