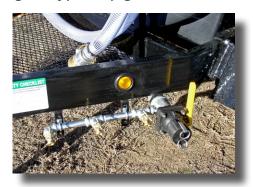

## "Express" Potable Water Trailer

**500** *Gallon "Express" Potable Water Trailer (non-certified) All components of this non-certified trailer are rated for potable water.* 

| Specifications |                            |
|----------------|----------------------------|
| Capacity       | 500 Gallons                |
| Ритр           | 2" Banjo Pump/Honda Engine |
| Discharge      | Galvanized Manifold        |
| Fill           | 2" Anti-Siphon             |
| Hitch          | 2" Ball Adjustable Height  |
| Trailer        | DOT Approved               |
| Frame          | 6" Channel Iron            |
| Axles/Brakes   | Tandem Spring/Surge        |
| Tires          | ST225/75D15                |
| GVWR           | 6,000 lb                   |
| Empty Weight   | 1,800 lb                   |
| Length         | 162"                       |
| Width          | 79"                        |
| Height         | 66"                        |
| Wheel Track    | 71"                        |